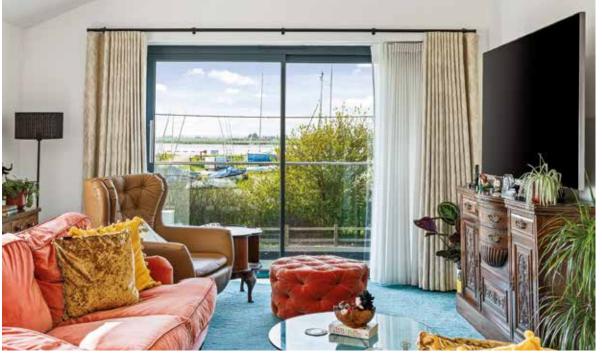

### KEY FEATURES

Seal Point is a one-off modern family home set in a striking architect designed floating superstructure commanding far reaching views across the home's costal location.

The living accommodation is set across the gravity defying cantilevered first floor which is some 4.5M above ground level. The house has been designed to be energy efficient and is equipped with state-of-the-art solutions to minimise running costs.

The accommodation provides as follows: Spacious reception hallway to the ground floor connecting with large utility area and large double garage. Feature staircase (and lift) rising to first floor hallway connecting with large living/dining/kitchen open plan area. 3 en-suite bedrooms, bedroom 4, family bathroom. Substantial 260 degree wrap around terrace connects the rooms and provides the perfect location for watching the sun set.