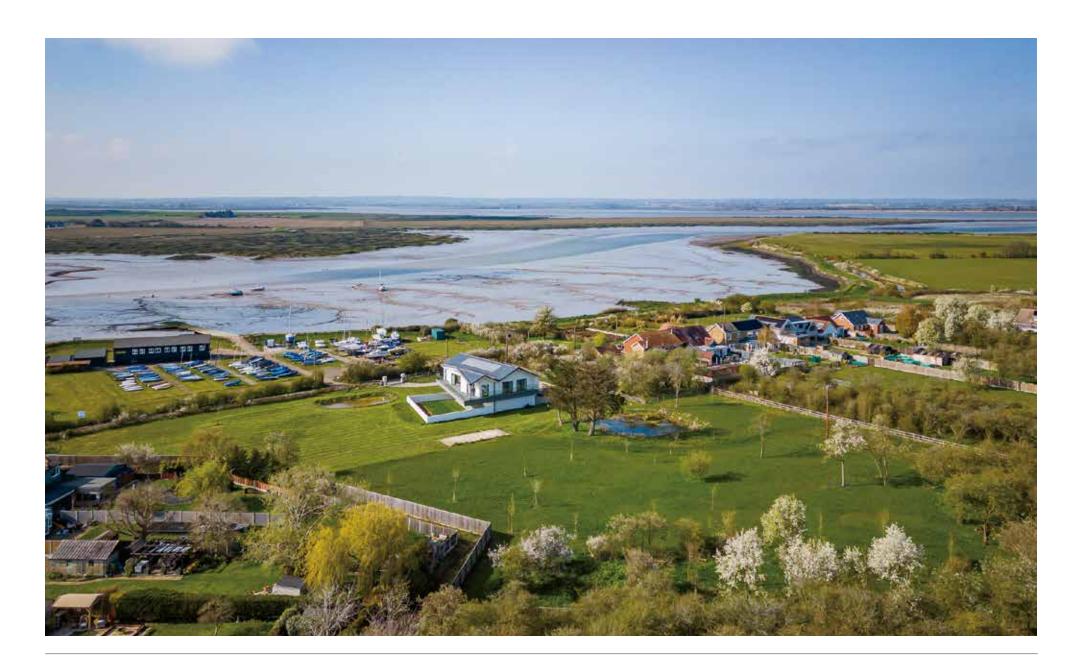

Seal Point Sea View Parade | Mayland | Chelmsford | Essex | CM3 6EL

## SEAL POINT

### KEY FEATURES

Seal Point is a one-off modern family home set in a striking architect designed floating superstructure commanding far reaching views across the home's costal location.

The living accommodation is set across the gravity defying cantilevered first floor which is some 4.5M above ground level. The house has been designed to be energy efficient and is equipped with state-of-the-art solutions to minimise running costs.

Outside there is a large open garden with gated driveway and access leading to the house and the walled inner gardens which sit below and behind the house itself.