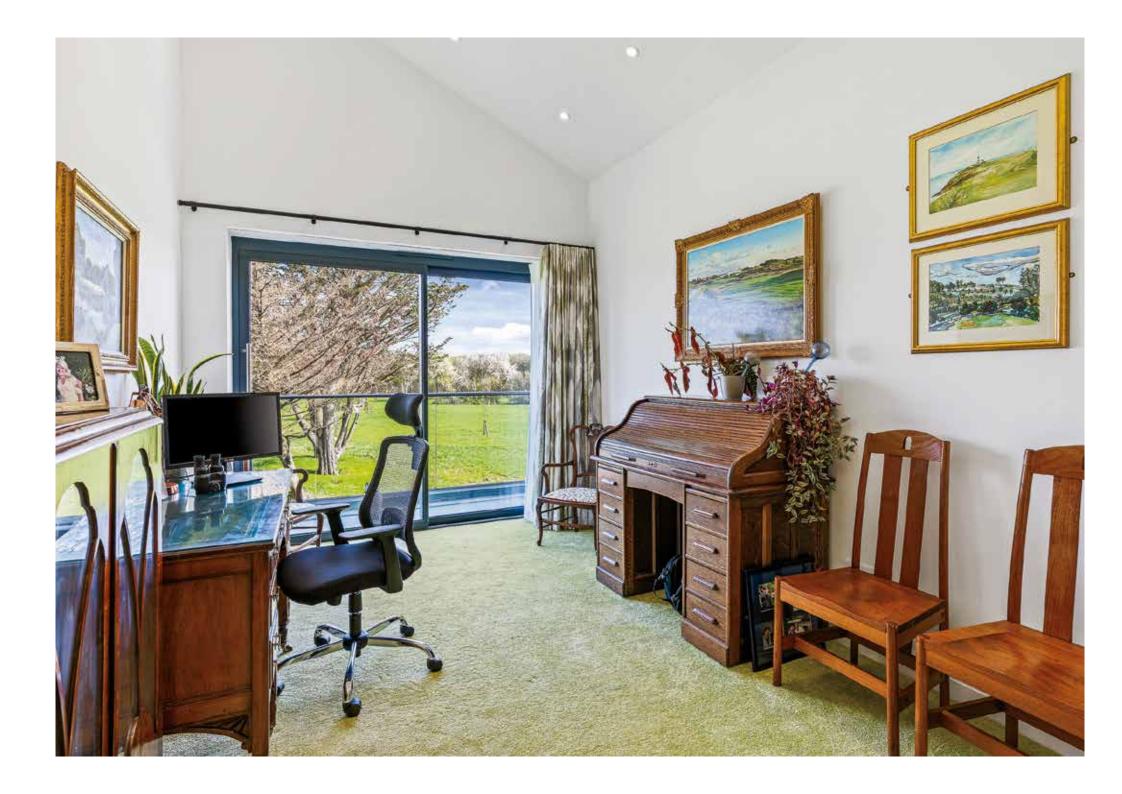

The accommodation provides as follows: Spacious reception hallway to the ground floor connecting with large utility area and large double garage. Feature staircase (and lift) rising to first floor hallway connecting with large living/dining/kitchen open plan area. 3 en-suite bedrooms, bedroom 4, family bathroom. Substantial 260 degree wrap around terrace connects the rooms and provides the perfect location for watching the sun set.