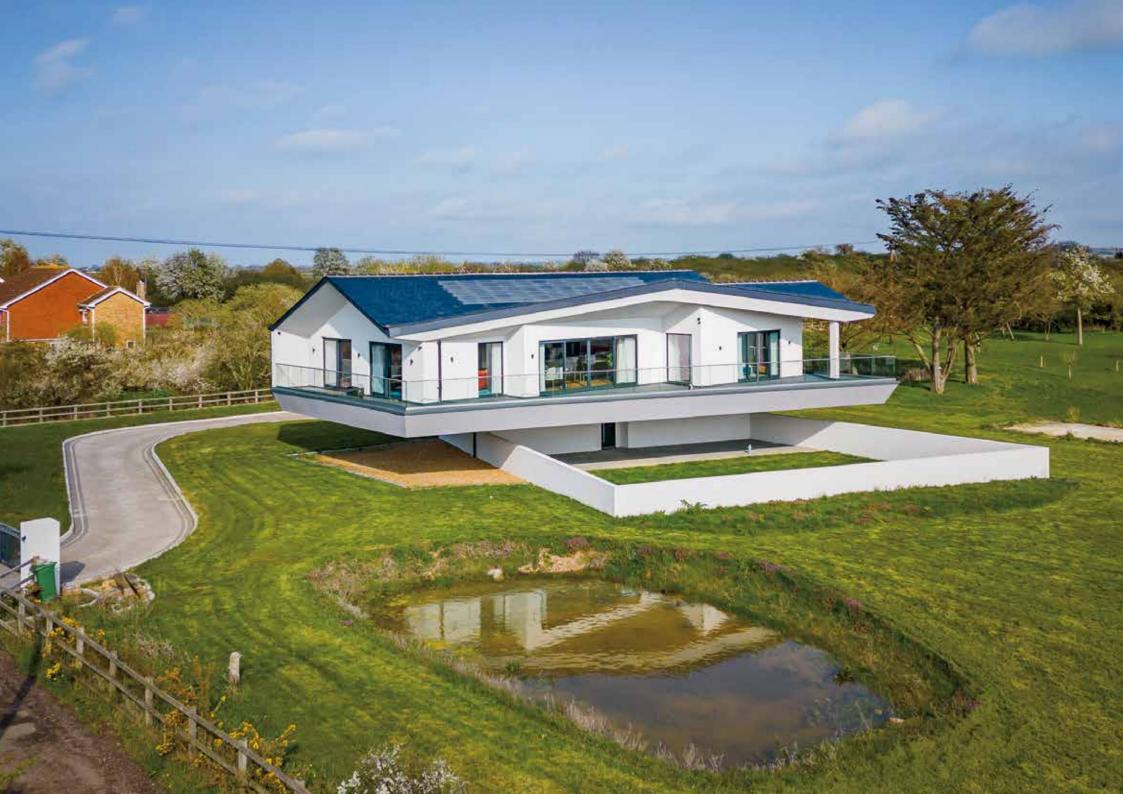

### KEY FEATURES

Seal Point is a one-off modern family home set in a striking architect designed floating superstructure commanding far reaching views across the home's costal location.

The living accommodation is set across the gravity defying cantilevered first floor which is some 4.5M above ground level. The house has been designed to be energy efficient and is equipped with state-of-the-art solutions to minimise running costs.

The accommodation provides as follows: Spacious reception hallway to the ground floor connecting with large utility area and large double garage. Feature staircase (and lift) rising to first floor hallway connecting with large living/dining/kitchen open plan area. 3 en-suite bedrooms, bedroom 4, family bathroom. Substantial 260 degree wrap around terrace connects the rooms and provides the perfect location for watching the sun set.

Outside there is a large open garden with gated driveway and access leading to the house and the walled inner gardens which sit below and behind the house itself.