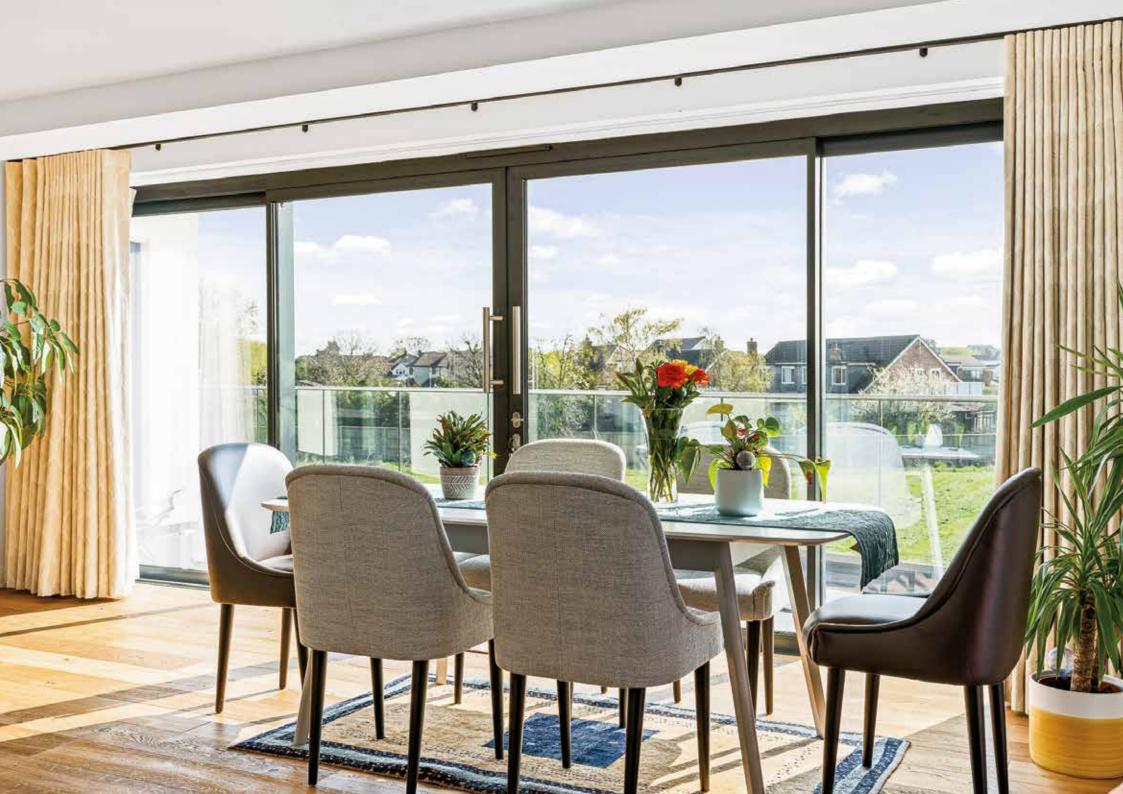

The accommodation provides as follows: Spacious reception hallway to the ground floor connecting with large utility area and large double garage. Feature staircase (and lift) rising to first floor hallway connecting with large living/dining/kitchen open plan area. 3 en-suite bedrooms, bedroom 4, family bathroom. Substantial 260 degree wrap around terrace connects the rooms and provides the perfect location for watching the sun set.