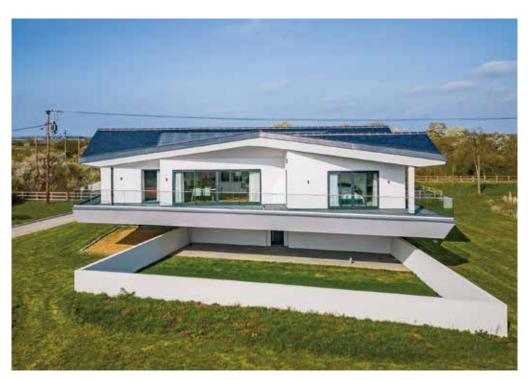

### KEY FEATURES

Seal Point is a one-off modern family home set in a striking architect designed floating superstructure commanding far reaching views across the home's costal location.

The living accommodation is set across the gravity defying cantilevered first floor which is some 4.5M above ground level. The house has been designed to be energy efficient and is equipped with state-of-the-art solutions to minimise running costs.

The accommodation provides as follows: Spacious reception hallway to the ground floor connecting with large utility area and large double garage. Feature staircase (and lift) rising to first floor hallway connecting with large living/dining/kitchen open plan area. 3 en-suite bedrooms, bedroom 4, family bathroom. Substantial 260 degree wrap around terrace connects the rooms and provides the perfect location for watching the sun set.