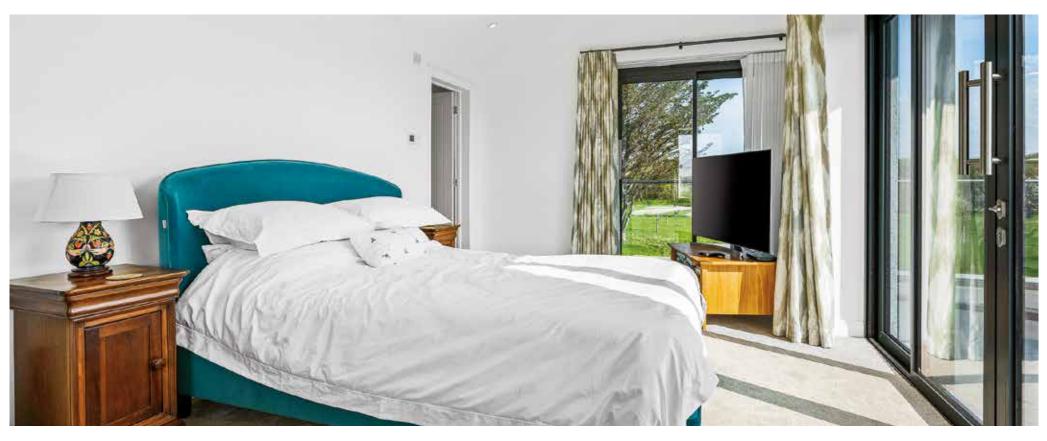

The accommodation provides as follows: Spacious reception hallway to the ground floor connecting with large utility area and large double garage. Feature staircase (and lift) rising to first floor hallway connecting with large living/dining/kitchen open plan area. 3 en-suite bedrooms, bedroom 4, family bathroom. Substantial 260 degree wrap around terrace connects the rooms and provides the perfect location for watching the sun set.

### Specification:

- Steel Superstructure sat on 34x substantial concrete piles drilled 8 metres into the ground
- Ground floor constructed of poured waterproof concrete
- First floor Steel framework with poured concrete.
- Underfloor Heating powered by energy efficient Air Source Heat Pump
- Solar tiles to roof (produce 14Kw)
- Double Glazing and Thermal Glass
- High Quality Kitchen & Bathroom fittings and appliances throughout
- Hardwood internal doors
- Lift
- Security System
- Electronically controlled Gated Entrance