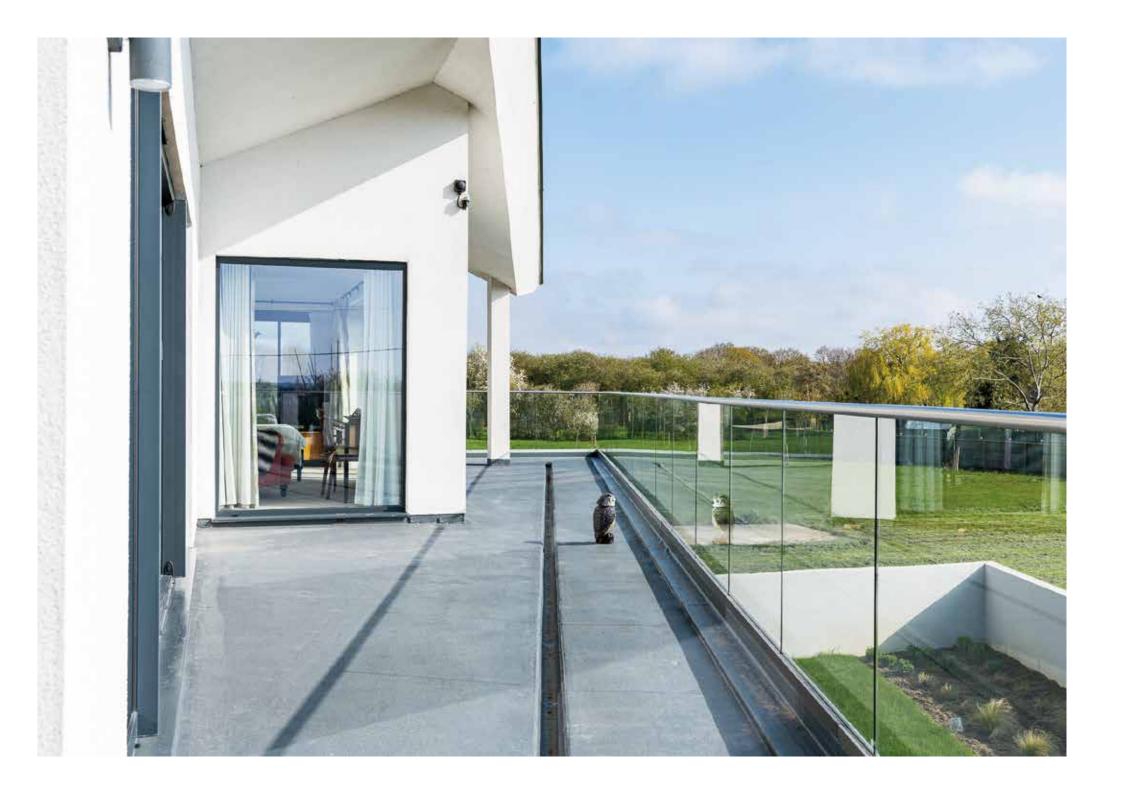

The accommodation provides as follows: Spacious reception hallway to the ground floor connecting with large utility area and large double garage. Feature staircase (and lift) rising to first floor hallway connecting with large living/dining/kitchen open plan area. 3 en-suite bedrooms, bedroom 4, family bathroom. Substantial 260 degree wrap around terrace connects the rooms and provides the perfect location for watching the sun set.