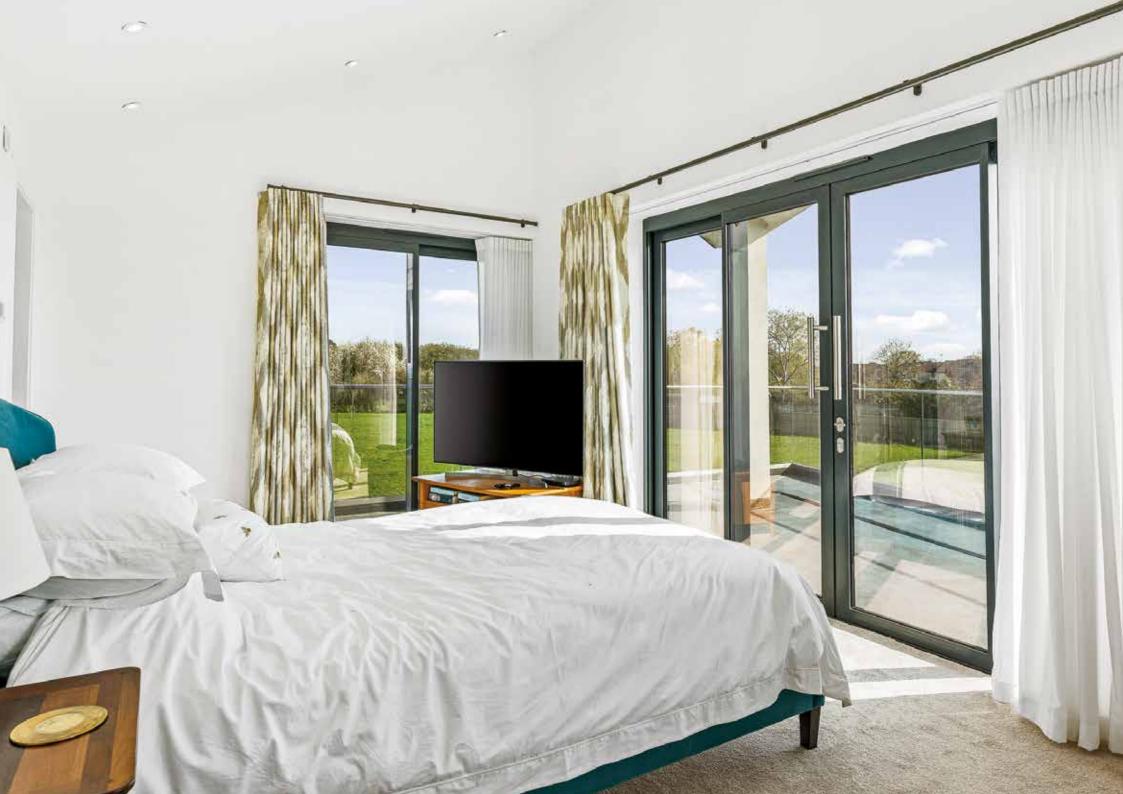

The accommodation provides as follows: Spacious reception hallway to the ground floor connecting with large utility area and large double garage. Feature staircase (and lift) rising to first floor hallway connecting with large living/dining/kitchen open plan area. 3 en-suite bedrooms, bedroom 4, family bathroom. Substantial 260 degree wrap around terrace connects the rooms and provides the perfect location for watching the sun set.