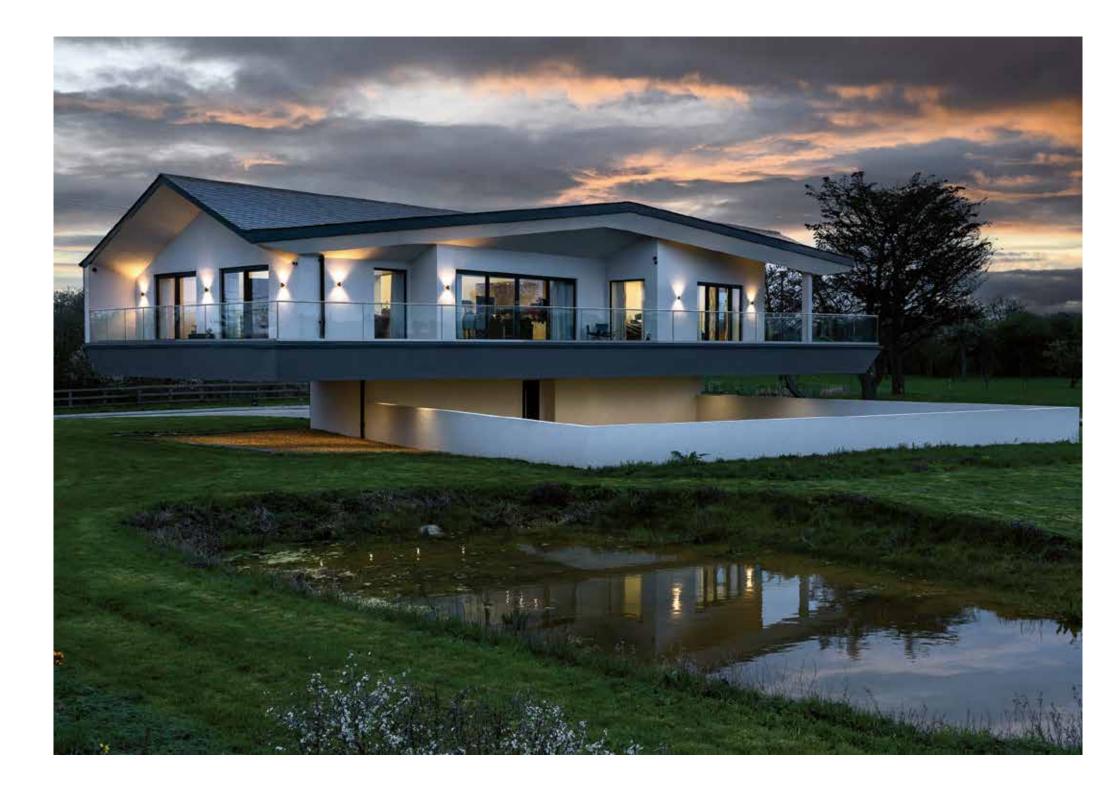

### KEY FEATURES

Seal Point is a one-off modern family home set in a striking architect designed floating superstructure commanding far reaching views across the home's costal location.

The living accommodation is set across the gravity defying cantilevered first floor which is some 4.5M above ground level. The house has been designed to be energy efficient and is equipped with state-of-the-art solutions to minimise running costs.

### Specification:

- Steel Superstructure sat on 34x substantial concrete piles drilled 8 metres into the ground
- Ground floor constructed of poured waterproof concrete
- First floor Steel framework with poured concrete.
- Underfloor Heating powered by energy efficient Air Source Heat Pump
- Solar tiles to roof (produce 14Kw)
- Double Glazing and Thermal Glass
- High Quality Kitchen & Bathroom fittings and appliances throughout
- Hardwood internal doors
- Lift
- Security System
- Electronically controlled Gated Entrance