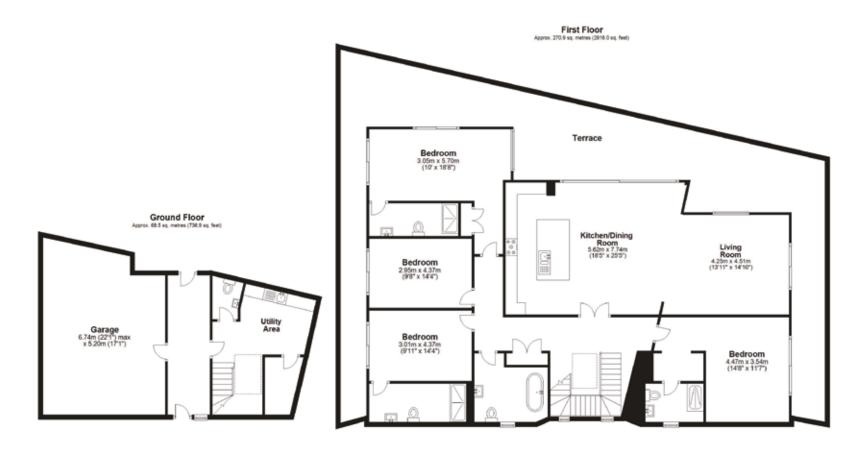

The accommodation provides as follows: Spacious reception hallway to the ground floor connecting with large utility area and large double garage. Feature staircase (and lift) rising to first floor hallway connecting with large living/dining/kitchen open plan area. 3 en-suite bedrooms, bedroom 4, family bathroom. Substantial 260 degree wrap around terrace connects the rooms and provides the perfect location for watching the sun set.

Company Reg No. 12293451
Registered Office: F&C Area 25 Limited, 46 Hullbridge Road, South Woodham Ferrers, CM3 5NG copyright © 2023 Fine & Country Ltd.

Total area: approx. 339.4 sq. metres (3652.8 sq. feet)

#### FOR ILLUSTRATIVE PURPOSES ONLY. NOT TO SCALE

Whilst every attempt has been made to ensure the accuracy of the floor plan shown, all measurements, positioning, fixtures, features, fittings and any other data shown are an approximate interpretation for illustrative purposes only and are not to scale. No responsibility is taken for any error, omission, miss-statement or use of data shown.