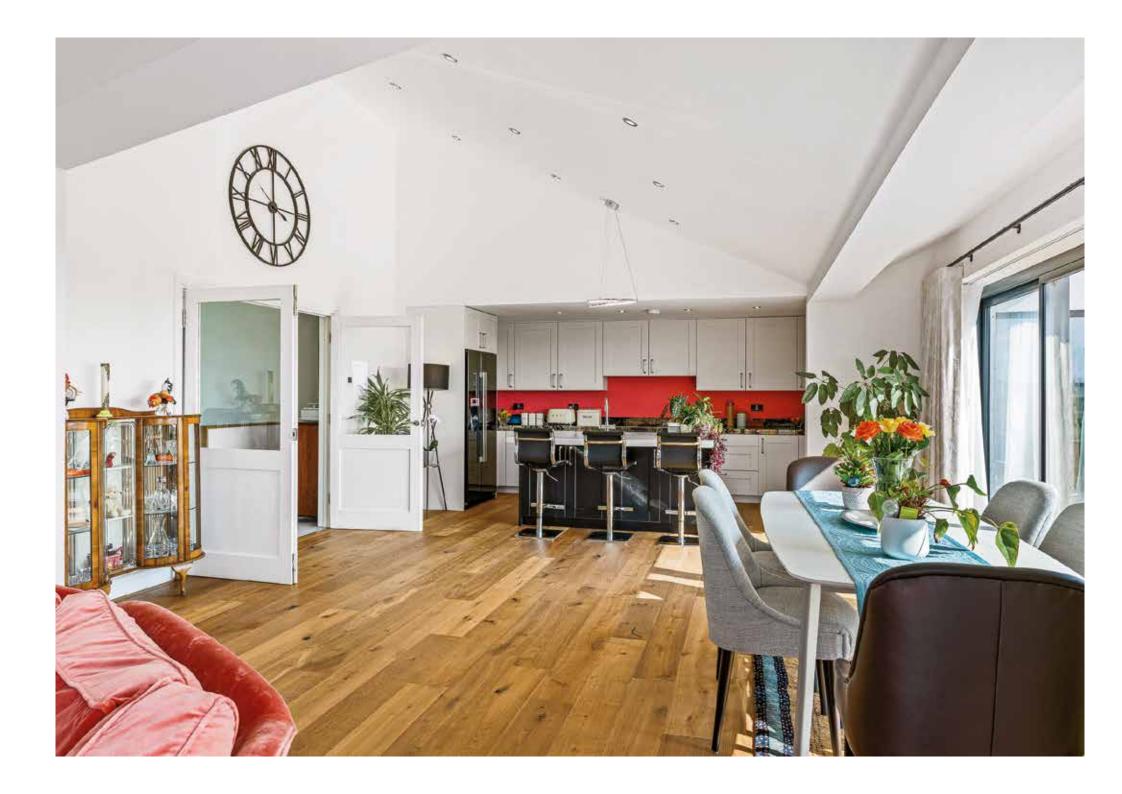

The accommodation provides as follows: Spacious reception hallway to the ground floor connecting with large utility area and large double garage. Feature staircase (and lift) rising to first floor hallway connecting with large living/dining/kitchen open plan area. 3 en-suite bedrooms, bedroom 4, family bathroom. Substantial 260 degree wrap around terrace connects the rooms and provides the perfect location for watching the sun set.