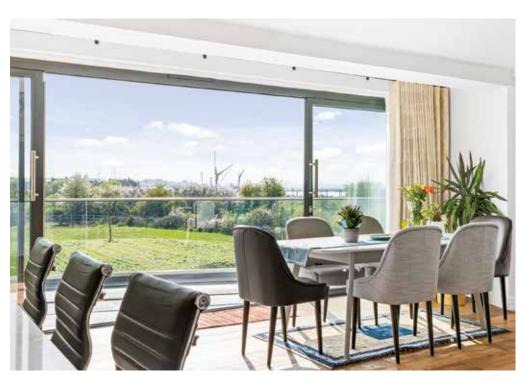

The accommodation provides as follows: Spacious reception hallway to the ground floor connecting with large utility area and large double garage. Feature staircase (and lift) rising to first floor hallway connecting with large living/dining/kitchen open plan area. 3 en-suite bedrooms, bedroom 4, family bathroom. Substantial 260 degree wrap around terrace connects the rooms and provides the perfect location for watching the sun set.