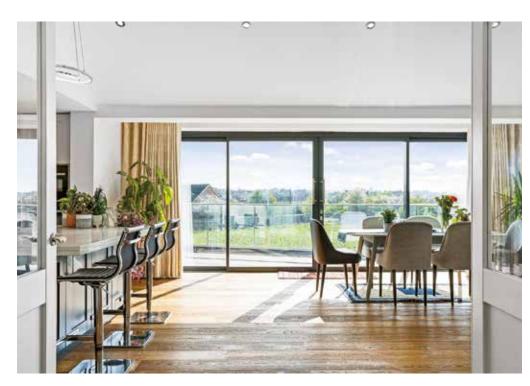

The accommodation provides as follows: Spacious reception hallway to the ground floor connecting with large utility area and large double garage. Feature staircase (and lift) rising to first floor hallway connecting with large living/dining/kitchen open plan area. 3 en-suite bedrooms, bedroom 4, family bathroom. Substantial 260 degree wrap around terrace connects the rooms and provides the perfect location for watching the sun set.