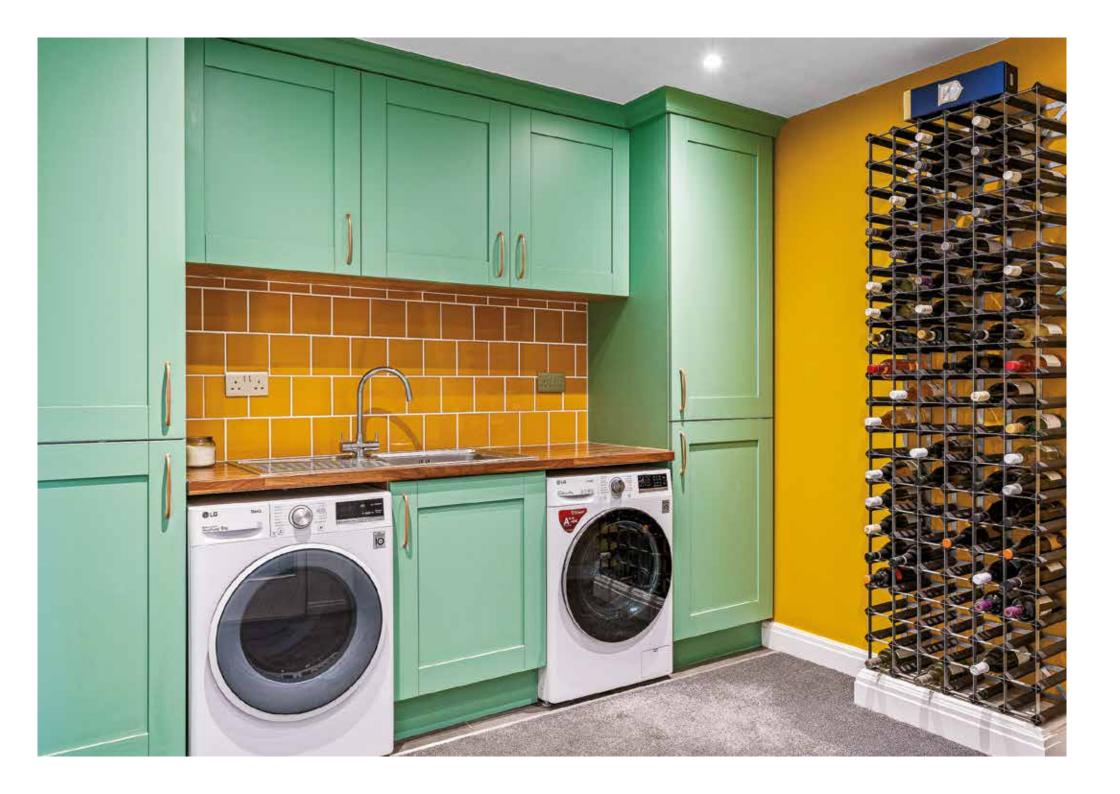

The accommodation provides as follows: Spacious reception hallway to the ground floor connecting with large utility area and large double garage. Feature staircase (and lift) rising to first floor hallway connecting with large living/dining/kitchen open plan area. 3 en-suite bedrooms, bedroom 4, family bathroom. Substantial 260 degree wrap around terrace connects the rooms and provides the perfect location for watching the sun set.