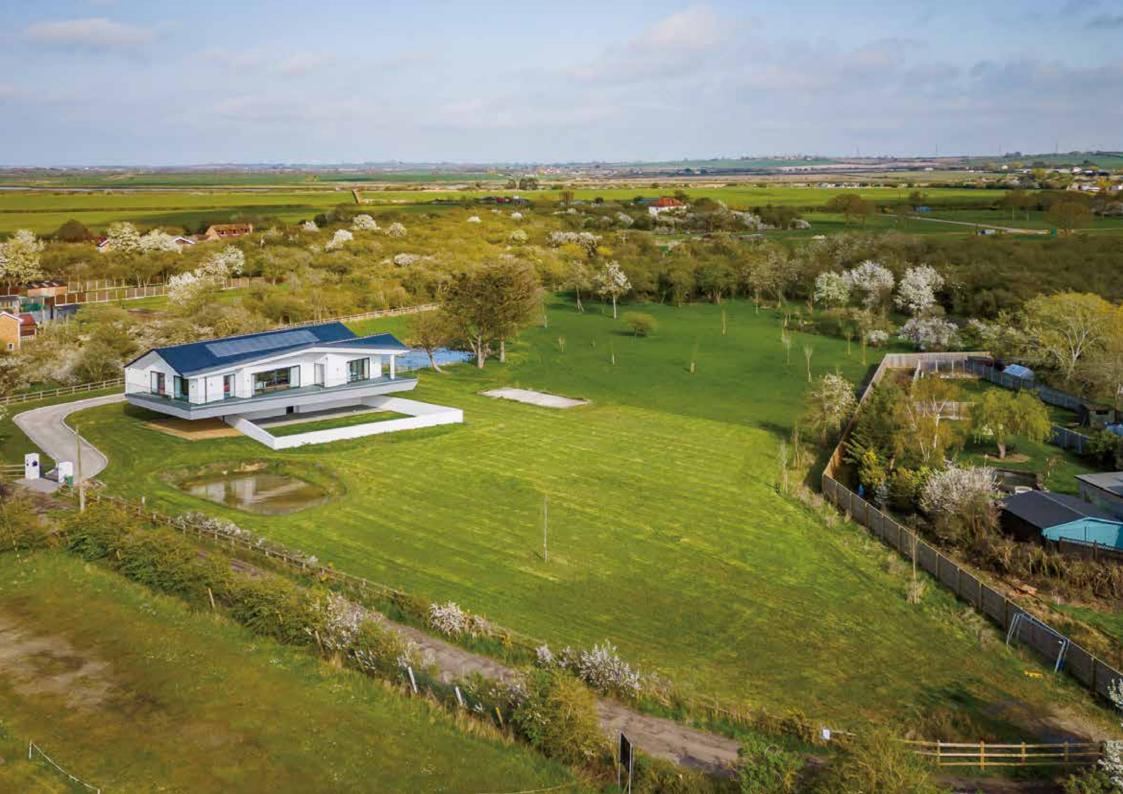

### KEY FEATURES

Seal Point is a one-off modern family home set in a striking architect designed floating superstructure commanding far reaching views across the home's costal location.

The living accommodation is set across the gravity defying cantilevered first floor which is some 4.5M above ground level. The house has been designed to be energy efficient and is equipped with state-of-the-art solutions to minimise running costs.

Outside there is a large open garden with gated driveway and access leading to the house and the walled inner gardens which sit below and behind the house itself.

#### AGENTS NOTE:

- 1. The property is offered fully furnished at the Guide Price.
- 2. Subject to Planning there is scope for the potential erection of a second property within the grounds.

Tenure: Freehold Council tax band: G