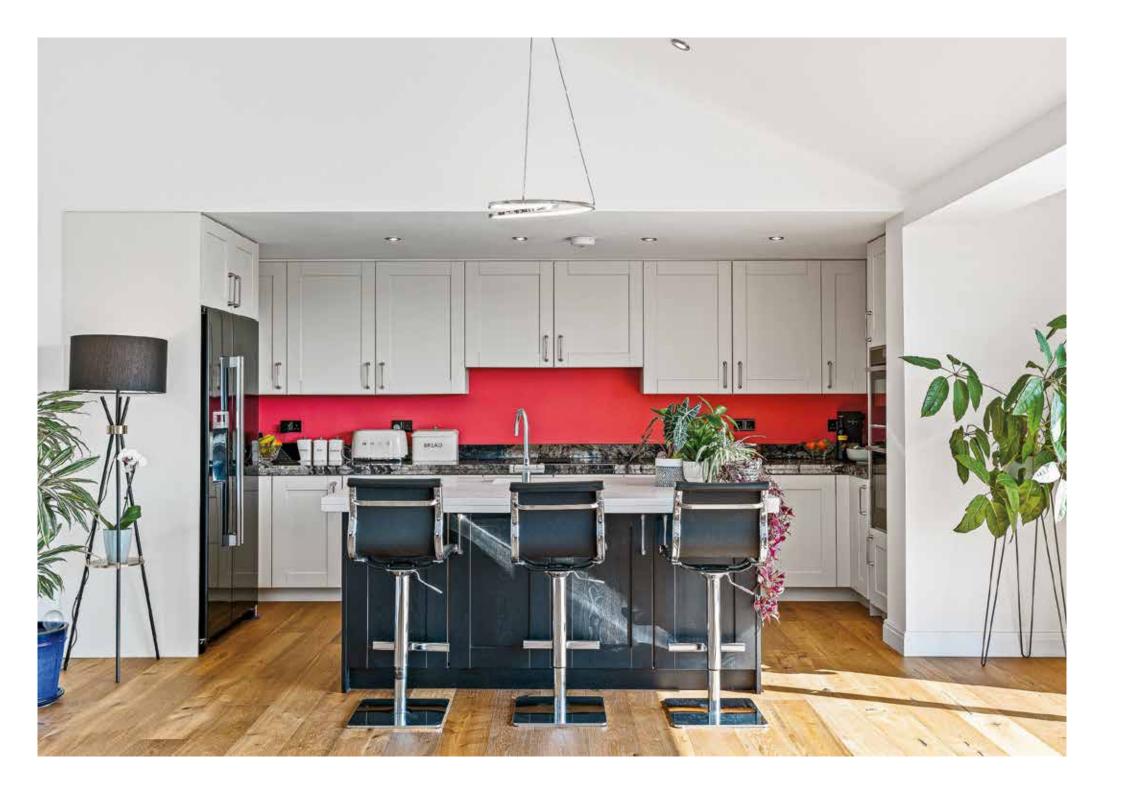

The accommodation provides as follows: Spacious reception hallway to the ground floor connecting with large utility area and large double garage. Feature staircase (and lift) rising to first floor hallway connecting with large living/dining/kitchen open plan area. 3 en-suite bedrooms, bedroom 4, family bathroom. Substantial 260 degree wrap around terrace connects the rooms and provides the perfect location for watching the sun set.

### Specification:

- Steel Superstructure sat on 34x substantial concrete piles drilled 8 metres into the ground
- Ground floor constructed of poured waterproof concrete
- First floor Steel framework with poured concrete.
- Underfloor Heating powered by energy efficient Air Source Heat Pump
- Solar tiles to roof (produce 14Kw)
- Double Glazing and Thermal Glass
- High Quality Kitchen & Bathroom fittings and appliances throughout
- Hardwood internal doors
- Lift
- Security System
- Electronically controlled Gated Entrance