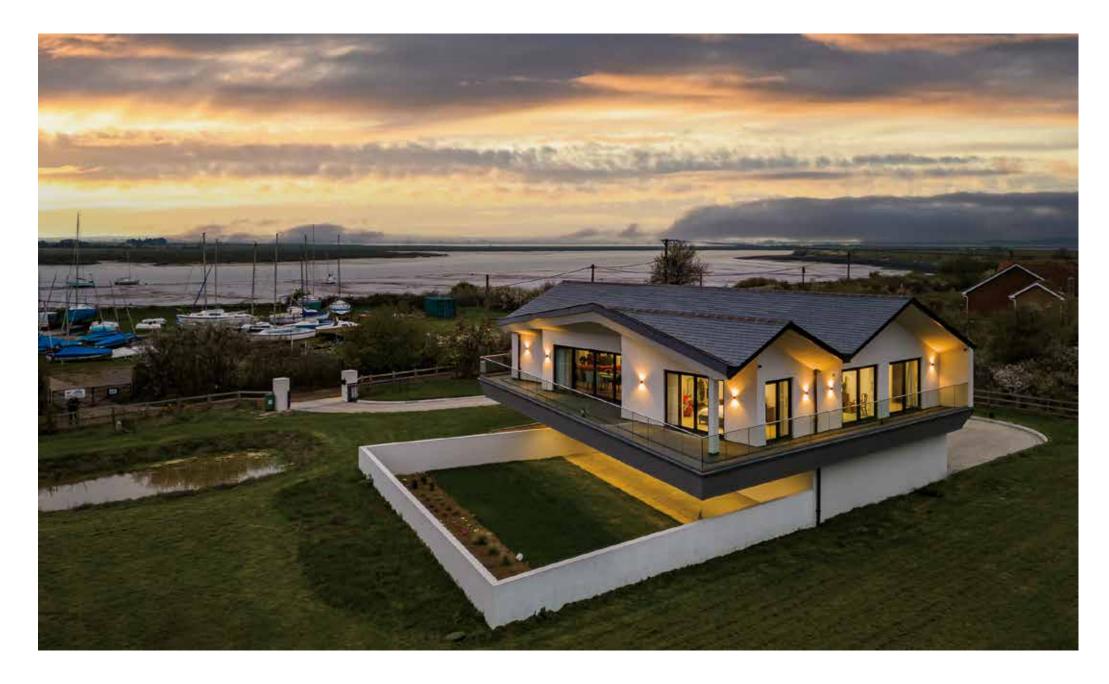

## SEAL POINT

### KEY FEATURES

Seal Point is a one-off modern family home set in a striking architect designed floating superstructure commanding far reaching views across the home's costal location.

The living accommodation is set across the gravity defying cantilevered first floor which is some 4.5M above ground level. The house has been designed to be energy efficient and is equipped with state-of-the-art solutions to minimise running costs.

The accommodation provides as follows: Spacious reception hallway to the ground floor connecting with large utility area and large double garage. Feature staircase (and lift) rising to first floor hallway connecting with large living/dining/kitchen open plan area. 3 en-suite bedrooms, bedroom 4, family bathroom. Substantial 260 degree wrap around terrace connects the rooms and provides the perfect location for watching the sun set.

Outside there is a large open garden with gated driveway and access leading to the house and the walled inner gardens which sit below and behind the house itself.