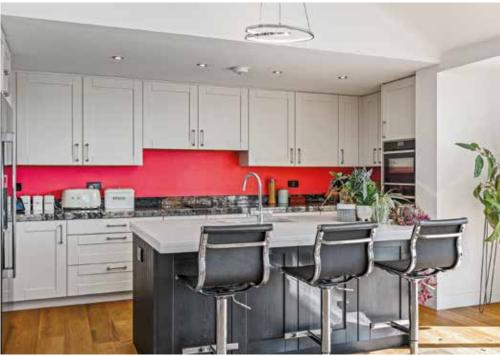

### Specification:

- Steel Superstructure sat on 34x substantial concrete piles drilled 8 metres into the ground
- Ground floor constructed of poured waterproof concrete
- First floor Steel framework with poured concrete.
- Underfloor Heating powered by energy efficient Air Source Heat Pump
- Solar tiles to roof (produce 14Kw)
- Double Glazing and Thermal Glass
- High Quality Kitchen & Bathroom fittings and appliances throughout
- Hardwood internal doors
- Lift
- Security System
- Electronically controlled Gated Entrance